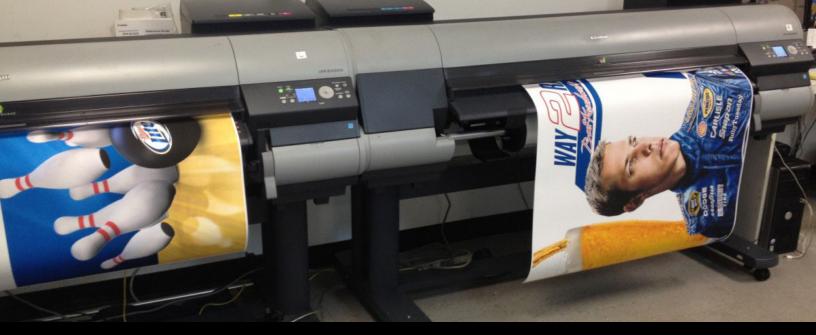

# **Produce posters faster than ever**

### **Excellent color density**

Turn out posters and signage faster than you can say "tradeshow graphics" with KODAK's Rapid-Dry wide-format media. Outstanding color density and wide color gamut give you breathtaking image quality. Innovative microporous coatings make for fast dry times, which means less chance of smearing and waste, and the ability to apply laminates instantly.