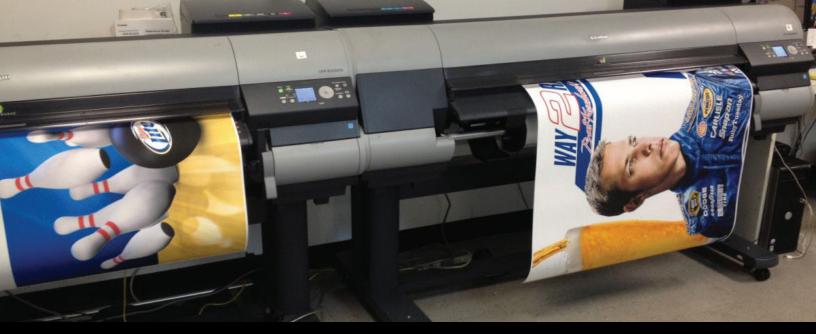

# **Produce posters faster than ever**

### **Excellent color density**

Turn out posters and signage faster than you can say "tradeshow graphics" with Kodak's Rapid-Dry wide-format media. Outstanding color density and wide color gamut give you breathtaking image quality. Innovative microporous coatings make for fast dry times, which means less chance of smearing and waste, and the ability to apply laminates instantly.